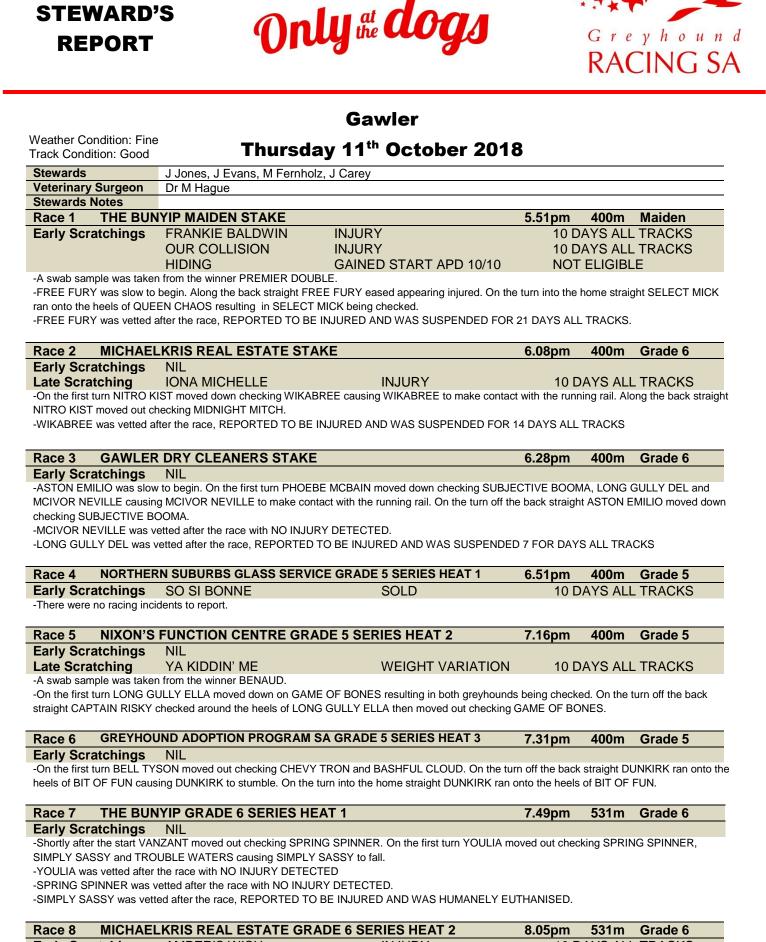

| INJURIES     | FREE FURY           | TORN RIGHT MONKEY MUSCLE      | 21 DAYS ALL TRACKS |
|--------------|---------------------|-------------------------------|--------------------|
| INJURIES     |                     |                               |                    |
|              | WIKABREE            | SORE RIGHT STOPPER            | 14 DAYS ALL TRACKS |
|              | LONG GULLY DEL      | SWELLING RIGHT HIND TOE       | 7 DAYS ALL TRACKS  |
|              | ASTON BALLOT        | SORE LEFT HIP/GROIN           | 10 DAYS ALL TRACKS |
|              | JACK IN BLACK       | SORE RIGHT TRIANGLE MUSCLE    | 7 DAYS ALL TRACKS  |
| HUMANELY     | SIMPLY SASSY        | LEFT RADIUS AND ULNA FRACTURE |                    |
| EUTHANISED   |                     |                               |                    |
| FATALITIES   |                     |                               |                    |
| SWABS        | PREMIER DOUBLE (R1) |                               |                    |
|              | BENAUD (R5)         |                               |                    |
|              | VICTA POLLY (R8)    |                               |                    |
| CUEDENCIONE  |                     |                               |                    |
| SUSPENSIONS  |                     |                               |                    |
| FINES ISSUED | MR P FAGAN          | GAR 39 WEIGHT VARIATION       | \$50               |