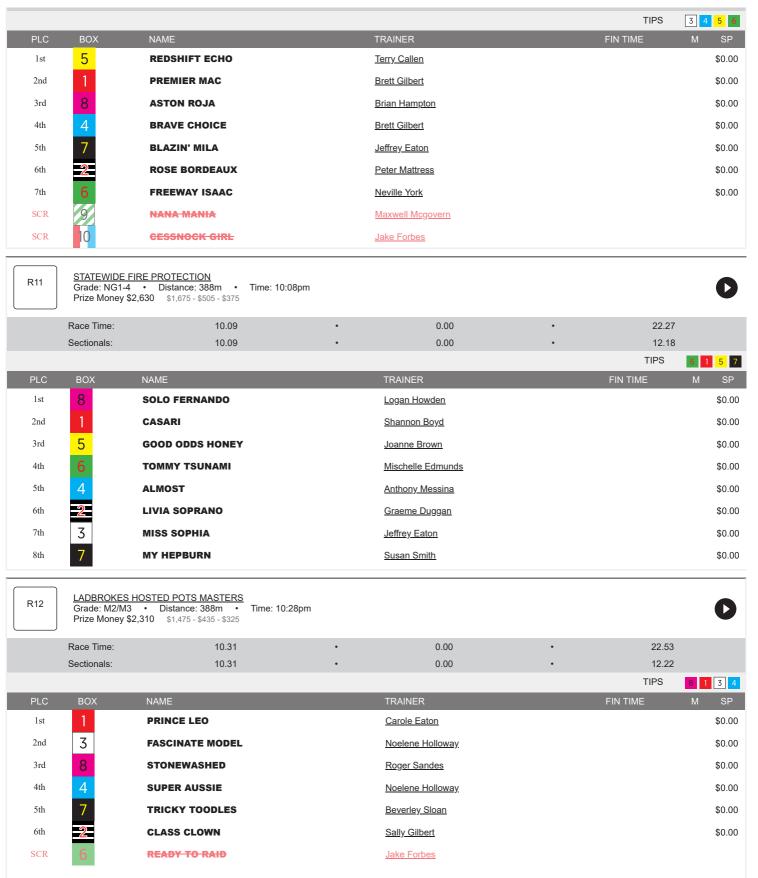

<u>LADBROKES ODDS SURGE MAX 150 POINTS</u>

Grade: 5 • Distance: 388m • Time: 9:53pm

Prize Money \$2,310 \$1,475 - \$435 - \$325 R10

Race Time: 10.29 0.00 22.50 12.21 10.29 0.00 Sectionals:

## Gosford